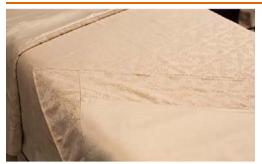

## Comphy Co. ~ Micro Satin Reversible Blanket

Item# C1009

## Features:

Reinforced with strategically placed stitching. Reversible: One side has Micro-Satin solid center with Micro-Satin jacquard border, other side has Micro-Satin jacquard center with Micro-Satin solid border. Medium weight.